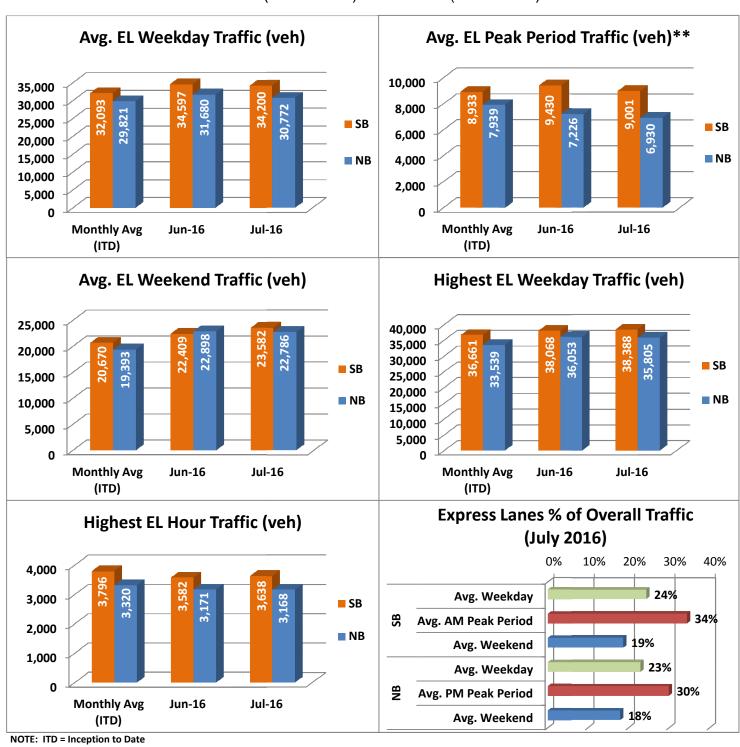

### **Operations/Traffic Statistics** - Volume Data

\*\* Peak Period is defined as 6-9 AM (southbound) and 4-7 PM (northbound).

1001 NW 111 Avenue • Miami, Florida 33172 Phone: 305.470.5757 • Fax: 305.470.5832

Increased to a total of 9,084 registered vehicles; resulting in 66,482 toll exempt trips.

| July 2016 Statistics                                | <u>Southbound</u> |        |         |               | <u>Northbound</u> |         |          |        |
|-----------------------------------------------------|-------------------|--------|---------|---------------|-------------------|---------|----------|--------|
| Total Trips                                         | 954,015           |        |         |               | 874,074           |         |          |        |
| Exempt Trips                                        | 34,613            |        |         |               | 31,869            |         |          |        |
|                                                     |                   |        |         |               |                   | ·       |          |        |
| Revenue                                             | \$855,312         |        |         |               | \$1,388,863       |         |          |        |
| Tolls                                               |                   |        |         |               |                   |         |          |        |
| - Range                                             | \$0.00 - \$5.25   |        |         |               | \$0.00 - \$10.50  |         |          |        |
| - Avg. Weekday                                      | \$1.19            |        |         |               | \$2.33            |         |          |        |
| - Avg. Peak Period**                                | \$1.64            |        |         |               | \$6.17            |         |          |        |
| - Avg. Weekend                                      | \$0.56            |        |         |               | \$0.53            |         |          |        |
| - Avg. Off Peak                                     | \$1.07            |        |         |               | \$1.32            |         |          |        |
| - 85 <sup>th</sup> Percentile                       | \$1.75            |        |         |               | \$4.25            |         |          |        |
|                                                     |                   |        |         |               |                   | ·       |          |        |
| Volume (veh)                                        | EL                | EL     |         | LL            | EL                |         |          | LL     |
| - Avg. Weekday                                      | 34,200            |        | 106,169 |               | 30,772            |         | 1        | 03,570 |
| - Avg. Peak Period**                                | 9,001             |        |         | 17,169        | 6,93              | 30      |          | 16,245 |
|                                                     |                   |        |         |               |                   |         |          |        |
| Speed (mph)                                         | EL                | LI     | L       | Δ             | EL                | LI      | <u> </u> | Δ      |
| - Avg. Overall                                      | 65                | 58     | 3       | 7             | 65                | 58      | 58 7     |        |
| <ul> <li>Avg. Peak Period**</li> </ul>              | 61                | 48     |         | 13            | 49                | 31      |          | 18     |
|                                                     |                   |        |         |               |                   |         |          |        |
| Operated Above 45 MPH                               | 99.9%             |        |         |               | 97.1%             |         |          |        |
| Remained Open to Motorists                          | 95.8%             |        |         |               | 94.1%             |         |          |        |
| Closed due to Planned Construction                  | 2.1%              |        |         |               | 2.9%              |         |          |        |
| Closed due to Non-recurring Events                  | 2.1%              |        |         |               | 3.0%              |         |          |        |
| EL (Express Lanes); LL (Local Lanes); **Peak Period | is defined as     | 6-9 AN | 1 (sou  | uthbound) and | d 4-7 PM (no      | rthboui | nd).     |        |