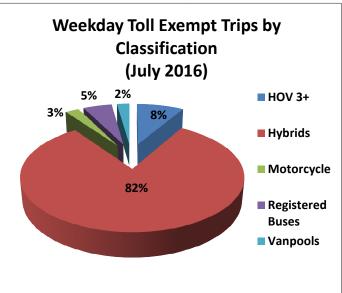

## Registrations—Toll Exempt Trips

The total registrations through July 2016 increased to 9,084. The Weekday Toll Exempt Trips for this month are shown by classification below.