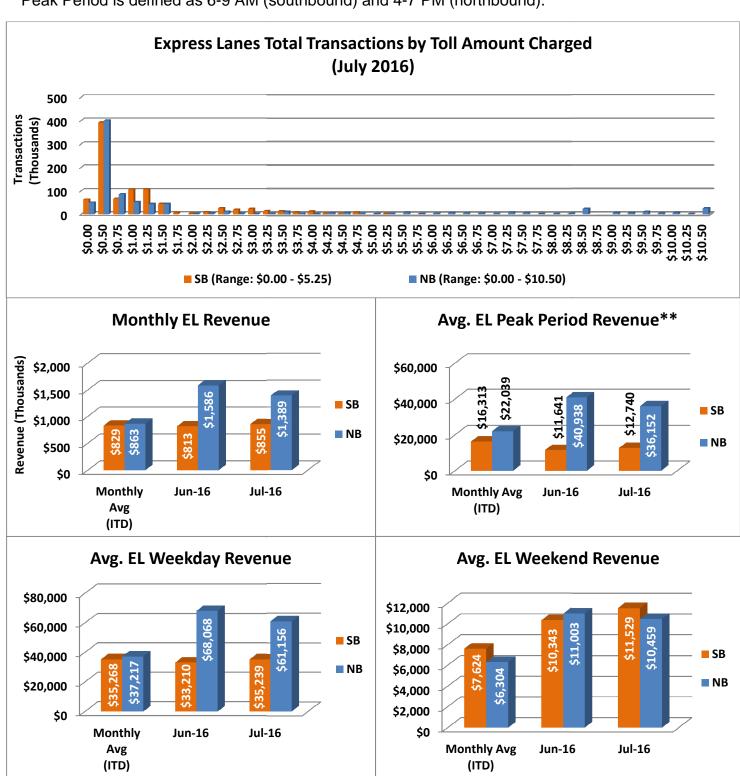

# **Revenue/Tolls Statistics**

\*\* Peak Period is defined as 6-9 AM (southbound) and 4-7 PM (northbound).

NOTE: ITD = Inception to Date

1001 NW 111 Avenue • Miami, Florida 33172 Phone: 305.470.5757 • Fax: 305.470.5832

Increased to a total of 9,084 registered vehicles; resulting in 66,482 toll exempt trips.

| July 2016 Statistics                                | <u>Southbound</u> |        |         |               | <u>Northbound</u> |         |          |        |
|-----------------------------------------------------|-------------------|--------|---------|---------------|-------------------|---------|----------|--------|
| Total Trips                                         | 954,015           |        |         |               | 874,074           |         |          |        |
| Exempt Trips                                        | 34,613            |        |         |               | 31,869            |         |          |        |
|                                                     |                   |        |         |               |                   | ·       |          |        |
| Revenue                                             | \$855,312         |        |         |               | \$1,388,863       |         |          |        |
| Tolls                                               |                   |        |         |               |                   |         |          |        |
| - Range                                             | \$0.00 - \$5.25   |        |         |               | \$0.00 - \$10.50  |         |          |        |
| - Avg. Weekday                                      | \$1.19            |        |         |               | \$2.33            |         |          |        |
| - Avg. Peak Period**                                | \$1.64            |        |         |               | \$6.17            |         |          |        |
| - Avg. Weekend                                      | \$0.56            |        |         |               | \$0.53            |         |          |        |
| - Avg. Off Peak                                     | \$1.07            |        |         |               | \$1.32            |         |          |        |
| - 85 <sup>th</sup> Percentile                       | \$1.75            |        |         |               | \$4.25            |         |          |        |
|                                                     |                   |        |         |               |                   | ·       |          |        |
| Volume (veh)                                        | EL                | EL     |         | LL            | EL                |         |          | LL     |
| - Avg. Weekday                                      | 34,200            |        | 106,169 |               | 30,772            |         | 1        | 03,570 |
| - Avg. Peak Period**                                | 9,001             |        |         | 17,169        | 6,93              | 30      |          | 16,245 |
|                                                     |                   |        |         |               |                   |         |          |        |
| Speed (mph)                                         | EL                | LI     | L       | Δ             | EL                | LI      | <u> </u> | Δ      |
| - Avg. Overall                                      | 65                | 58     | 3       | 7             | 65                | 58      | 58 7     |        |
| <ul> <li>Avg. Peak Period**</li> </ul>              | 61                | 48     |         | 13            | 49                | 31      |          | 18     |
|                                                     |                   |        |         |               |                   |         |          |        |
| Operated Above 45 MPH                               | 99.9%             |        |         |               | 97.1%             |         |          |        |
| Remained Open to Motorists                          | 95.8%             |        |         |               | 94.1%             |         |          |        |
| Closed due to Planned Construction                  | 2.1%              |        |         |               | 2.9%              |         |          |        |
| Closed due to Non-recurring Events                  | 2.1%              |        |         |               | 3.0%              |         |          |        |
| EL (Express Lanes); LL (Local Lanes); **Peak Period | is defined as     | 6-9 AN | 1 (sou  | uthbound) and | d 4-7 PM (no      | rthboui | nd).     |        |