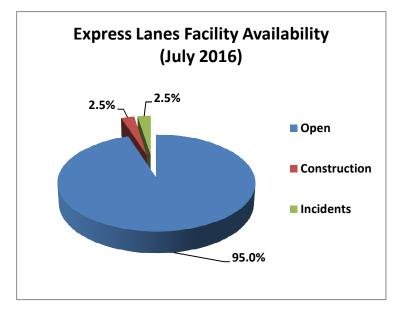

## **Facility Availability**

The entire 95 Express lanes (both directions) were open to motorists 95.0% of the time, while closed 2.5% due to 10 planned construction/ maintenance events (each lasting approximately 3 hours, 46 minutes in duration, on average) and 2.5% due to 88 non-recurring events (each lasting approximately 25 minutes in duration, on average).