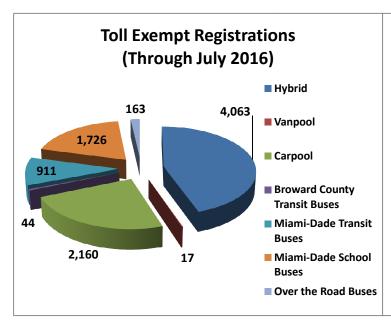

## Registrations—Toll Exempt Trips

The total registrations through July 2016 increased to 9,084. The Weekday Toll Exempt Trips for this month are shown by classification below.