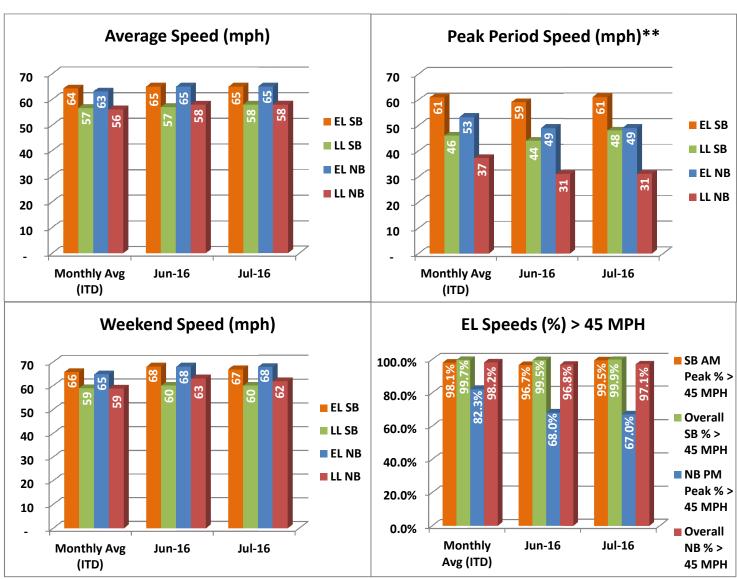

# **Operations/Traffic Statistics** - Speed Data

\*\* Peak Period is defined as 6-9 AM (southbound) and 4-7 PM (northbound).

NOTE: ITD = Inception to Date; EL = Express Lanes; LL = Local Lanes

1001 NW 111 Avenue • Miami, Florida 33172 Phone: 305.470.5757 • Fax: 305.470.5832

Increased to a total of 9,084 registered vehicles; resulting in 66,482 toll exempt trips.

| July 2016 Statistics                                | <u>Southbound</u> |        |         |               | <u>Northbound</u> |         |          |        |
|-----------------------------------------------------|-------------------|--------|---------|---------------|-------------------|---------|----------|--------|
| Total Trips                                         | 954,015           |        |         |               | 874,074           |         |          |        |
| Exempt Trips                                        | 34,613            |        |         |               | 31,869            |         |          |        |
|                                                     |                   |        |         |               |                   | ·       |          |        |
| Revenue                                             | \$855,312         |        |         |               | \$1,388,863       |         |          |        |
| Tolls                                               |                   |        |         |               |                   |         |          |        |
| - Range                                             | \$0.00 - \$5.25   |        |         |               | \$0.00 - \$10.50  |         |          |        |
| - Avg. Weekday                                      | \$1.19            |        |         |               | \$2.33            |         |          |        |
| - Avg. Peak Period**                                | \$1.64            |        |         |               | \$6.17            |         |          |        |
| - Avg. Weekend                                      | \$0.56            |        |         |               | \$0.53            |         |          |        |
| - Avg. Off Peak                                     | \$1.07            |        |         |               | \$1.32            |         |          |        |
| - 85 <sup>th</sup> Percentile                       | \$1.75            |        |         |               | \$4.25            |         |          |        |
|                                                     |                   |        |         |               |                   | ·       |          |        |
| Volume (veh)                                        | EL                | EL     |         | LL            | EL                |         |          | LL     |
| - Avg. Weekday                                      | 34,200            |        | 106,169 |               | 30,772            |         | 1        | 03,570 |
| - Avg. Peak Period**                                | 9,001             |        |         | 17,169        | 6,93              | 30      |          | 16,245 |
|                                                     |                   |        |         |               |                   |         |          |        |
| Speed (mph)                                         | EL                | LI     | L       | Δ             | EL                | LI      | <u> </u> | Δ      |
| - Avg. Overall                                      | 65                | 58     | 3       | 7             | 65                | 58      | 58 7     |        |
| <ul> <li>Avg. Peak Period**</li> </ul>              | 61                | 48     |         | 13            | 49                | 31      |          | 18     |
|                                                     |                   |        |         |               |                   |         |          |        |
| Operated Above 45 MPH                               | 99.9%             |        |         |               | 97.1%             |         |          |        |
| Remained Open to Motorists                          | 95.8%             |        |         |               | 94.1%             |         |          |        |
| Closed due to Planned Construction                  | 2.1%              |        |         |               | 2.9%              |         |          |        |
| Closed due to Non-recurring Events                  | 2.1%              |        |         |               | 3.0%              |         |          |        |
| EL (Express Lanes); LL (Local Lanes); **Peak Period | is defined as     | 6-9 AN | 1 (sou  | uthbound) and | d 4-7 PM (no      | rthboui | nd).     |        |